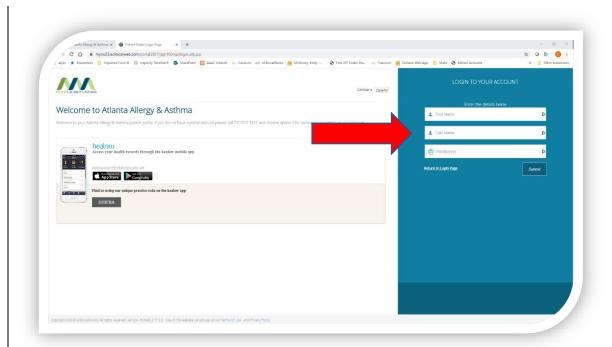

Enter your First Name, Last Name and DOB then click 'Submit'

When prompted, select the phone number (if we have multiple) that you wish to receive a text code to and click 'Send Code'

When you receive the code on your phone, enter the 6-character code and then click 'Login'. If necessary, you will be prompted to select security questions and reset your password.