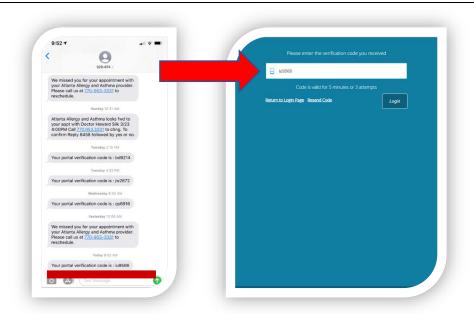

Enter your First Name, Last Name and DOB then click 'Submit'

When prompted, select the phone number (if we have multiple) that you wish to receive a text code to and click 'Send Code'

When you receive the code on your phone, enter the 6-character code and then click 'Login'. If necessary, you will be prompted to select security questions and reset your password.