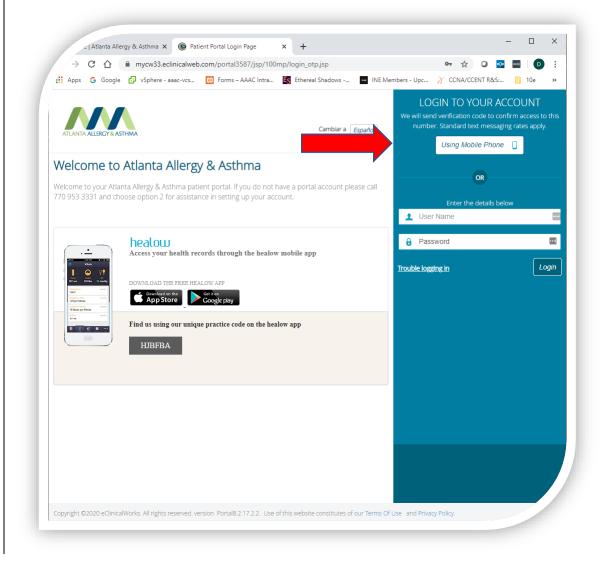

If you do not know your Patient Portal login information: Click on the *Patient Portal* button on our website.

In the upper right corner - click on 'Using Mobile Phone' to log in using a one-time code that will be sent to your cell phone.