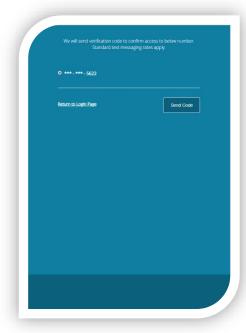

Enter your First Name, Last Name and DOB then click 'Submit'

When prompted, select the phone number (if we have multiple) that you wish to receive a text code to and click 'Send Code'

When you receive the code on your phone, enter the 6-character code and then click 'Login'. If necessary, you will be prompted to select security questions and reset your password.